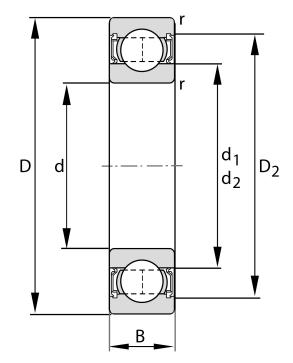

| Width (B)         | 13 mm                        |
|-------------------|------------------------------|
| Closure           | Rubber Seal Contact          |
| Ring Material     | 52100 Chrome Steel           |
| Ball Material     | 52100 Chrome Steel           |
| Brand             | FAG                          |
| Radial Clearance  | C3                           |
| Lubrication       | L038 Mobil Polyrex EM Grease |
| Bore Diameter (d) | 30 mm                        |
| Series            | 6006                         |
| O.D. (D)          | 55 mm                        |

6006-C-2HRS-L038-C3 FAG

30 Mm X 55 Mm X 13 Mm, Single Row Radial, Deep Groove Ball Bearing, Two Contact Rubber Seals UNIT

**METRIC** 

**SHEET**