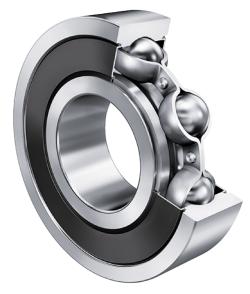

6006-C-2HRS-L038-C3 FAG

30 Mm X 55 Mm X 13 Mm, Single Row Radial, Deep Groove Ball Bearing, Two Contact Rubber Seals UNIT

**METRIC** 

**SHEET**