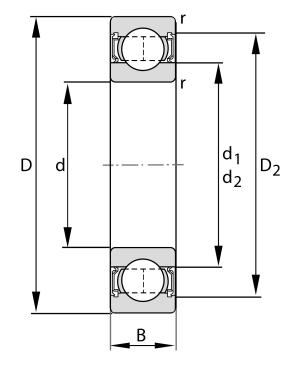

| Width (B)         | 13 mm                        |
|-------------------|------------------------------|
| Closure           | Rubber Seal Contact          |
| Ring Material     | 52100 Chrome Steel           |
| Ball Material     | 52100 Chrome Steel           |
| Brand             | FAG                          |
| Radial Clearance  | Normal                       |
| Lubrication       | L038 Mobil Polyrex EM Grease |
| Bore Diameter (d) | 30 mm                        |
| Series            | 6006                         |
| O.D. (D)          | 55 mm                        |

## 6006-C-2HRS-L038 FAG

30 Mm X 55 Mm X 13 Mm, Single Row Radial, Deep Groove Ball Bearing, Two Contact Rubber Seals UNIT

**METRIC** 

**SHEET**