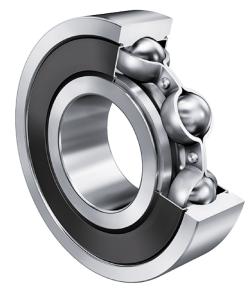

## 6006-C-2HRS-L038 FAG

30 Mm X 55 Mm X 13 Mm, Single Row Radial, Deep Groove Ball Bearing, Two Contact Rubber Seals UNIT

**METRIC** 

**SHEET**