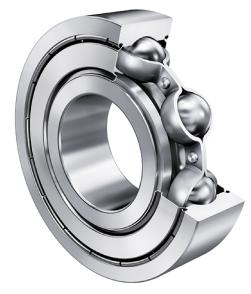

6006-C-2Z-L038-C3 FAG

30 Mm X 55 Mm X 13 Mm, Single Row Radial, Deep Groove Ball Bearing, Two Metal Shields UNIT

**METRIC** 

**SHEET**