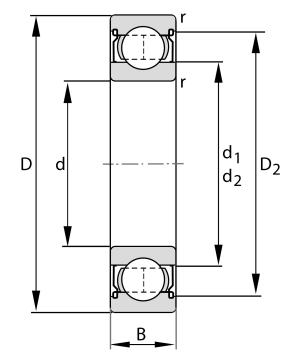

| Width (B)         | 13 mm                        |
|-------------------|------------------------------|
| Closure           | Metallic Shield              |
| Ring Material     | 52100 Chrome Steel           |
| Ball Material     | 52100 Chrome Steel           |
| Brand             | FAG                          |
| Radial Clearance  | C3                           |
| Lubrication       | L038 Mobil Polyrex EM Grease |
| Bore Diameter (d) | 30 mm                        |
| Series            | 6006                         |
| O.D. (D)          | 55 mm                        |

6006-C-2Z-L038-C3 FAG

30 Mm X 55 Mm X 13 Mm, Single Row Radial, Deep Groove Ball Bearing, Two Metal Shields UNIT

**METRIC** 

**SHEET**