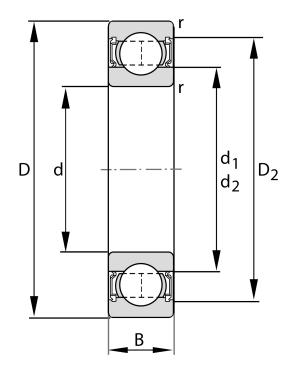

| Width (B)         | 13 mm               |
|-------------------|---------------------|
| Closure           | Rubber Seal Contact |
| Ring Material     | 52100 Chrome Steel  |
| Ball Material     | 52100 Chrome Steel  |
| Brand             | FAG                 |
| Radial Clearance  | C3                  |
| Bore Diameter (d) | 30 mm               |
| Series            | 6006                |
| 0.D. (D)          | 55 mm               |

## 6006-RSR-C3

30 Mm X 55 Mm X 13 Mm, Single Row Radial, Deep Groove Ball Bearing, One Contact Rubber Seal UNIT

**METRIC** 

**SHEET**