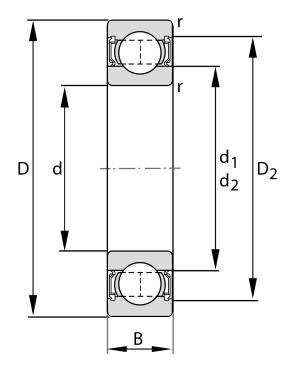

| Width (B)         | 13 mm               |
|-------------------|---------------------|
| Closure           | Rubber Seal Contact |
| Ring Material     | 52100 Chrome Steel  |
| Ball Material     | 52100 Chrome Steel  |
| Brand             | FAG                 |
| Radial Clearance  | Normal              |
| Bore Diameter (d) | 30 mm               |
| Series            | 6006                |
| 0.D. (D)          | 55 mm               |

## 6006-RSR FAG

30 Mm X 55 Mm X 13 Mm, Single Row Radial, Deep Groove Ball Bearing, One Contact Rubber Seal UNIT

**METRIC** 

**SHEET**