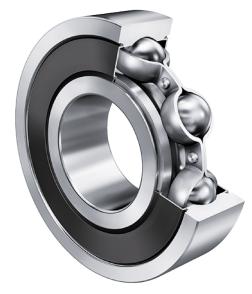

## 6007-C-2HRS-L038 FAG

35 Mm X 62 Mm X 14 Mm, Single Row Radial, Deep Groove Ball Bearing, Two Contact Rubber Seals UNIT

**METRIC** 

**SHEET**