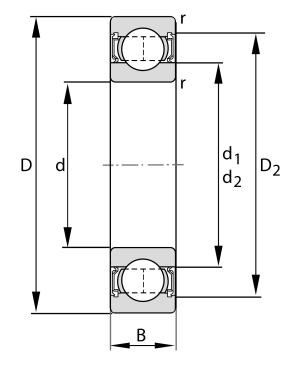

| Width (B)         | 14 mm                        |
|-------------------|------------------------------|
| Closure           | Rubber Seal Contact          |
| Ring Material     | 52100 Chrome Steel           |
| Ball Material     | 52100 Chrome Steel           |
| Brand             | FAG                          |
| Radial Clearance  | Normal                       |
| Lubrication       | L038 Mobil Polyrex EM Grease |
| Bore Diameter (d) | 35 mm                        |
| Series            | 6007                         |
| O.D. (D)          | 62 mm                        |

## 6007-C-2HRS-L038 FAG

35 Mm X 62 Mm X 14 Mm, Single Row Radial, Deep Groove Ball Bearing, Two Contact Rubber Seals UNIT

**METRIC** 

**SHEET**