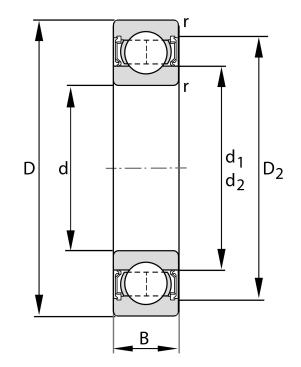

| Width (B)         | 14 mm               |
|-------------------|---------------------|
| Closure           | Rubber Seal Contact |
| Ring Material     | 52100 Chrome Steel  |
| Ball Material     | 52100 Chrome Steel  |
| Brand             | FAG                 |
| Radial Clearance  | C3                  |
| Bore Diameter (d) | 35 mm               |
| Series            | 6007                |
| 0.D. (D)          | 62 mm               |

## 6007-C-HRS-C3

35 Mm X 62 Mm X 14 Mm, Single Row Radial, Deep Groove Ball Bearing, One Contact Rubber Seal UNIT

**METRIC** 

**SHEET**