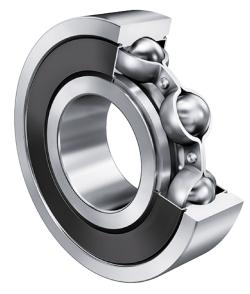

## 6007-C-HRS-C3

35 Mm X 62 Mm X 14 Mm, Single Row Radial, Deep Groove Ball Bearing, One Contact Rubber Seal UNIT

**METRIC** 

**SHEET**