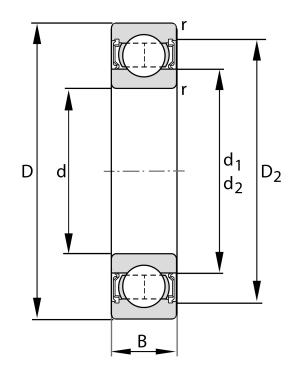

| Width (B)         | 14 mm               |
|-------------------|---------------------|
| Closure           | Rubber Seal Contact |
| Ring Material     | 52100 Chrome Steel  |
| Ball Material     | 52100 Chrome Steel  |
| Brand             | FAG                 |
| Radial Clearance  | Normal              |
| Bore Diameter (d) | 35 mm               |
| Series            | 6007                |
| 0.D. (D)          | 62 mm               |

6007-C-HRS FAG

35 Mm X 62 Mm X 14 Mm, Single Row Radial, Deep Groove Ball Bearing, One Contact Rubber Seal UNIT

**METRIC** 

**SHEET**