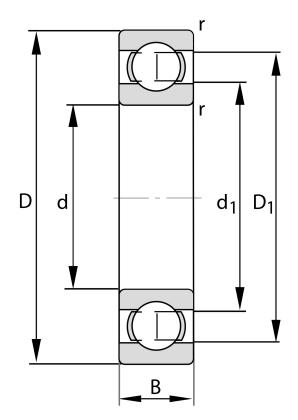

| Bore Diameter (d)    | 35 mm              |
|----------------------|--------------------|
| Outside Diameter (D) | 62 mm              |
| Width (B)            | 14 mm              |
| Closure              | Open               |
| Ring Material        | 52100 Chrome Steel |
| Ball Material        | 52100 Chrome Steel |
| Brand                | FAG                |
| Radial Clearance     | C3                 |
| Series               | 6007               |