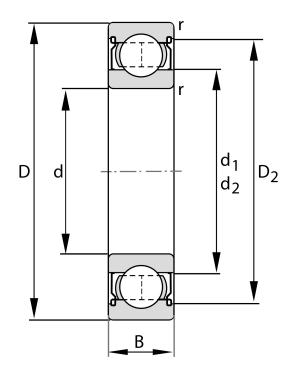

|     |                                                                                                                                                          |                                                                                                                                                                                                                                                                                                                                                                                                                                        | COMPONENT | 1PONENT Metric Series |        |
|-----|----------------------------------------------------------------------------------------------------------------------------------------------------------|---