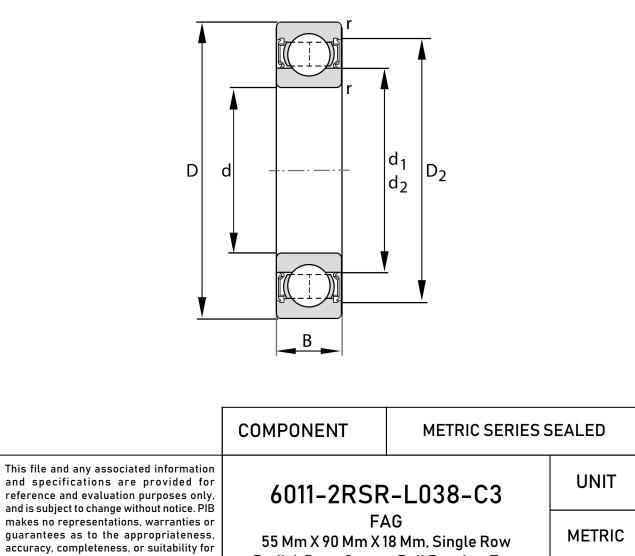

|                      |                                                                                | D                                                                                                                                                                                                                     | d –      |
|----------------------|--------------------------------------------------------------------------------|-----------------------------------------------------------------------------------------------------------------------------------------------------------------------------------------------------------------------|----------|
|                      |                                                                                |                                                                                                                                                                                                                       |          |
| Bore Diameter (d)    | 55 mm                                                                          | 7                                                                                                                                                                                                                     | ▼        |
| Outside Diameter (D) | 90 mm                                                                          |                                                                                                                                                                                                                       | <u> </u> |
| Width (B)            | 18 mm                                                                          |                                                                                                                                                                                                                       |          |
| Closure              | Rubber Seal Non-Contact                                                        | - ↓                                                                                                                                                                                                                   |          |
| Ring Material        | 52100 Chrome Steel                                                             |                                                                                                                                                                                                                       |          |
| Ball Material        | 52100 Chrome Steel                                                             |                                                                                                                                                                                                                       |          |
| Brand                | FAG                                                                            |                                                                                                                                                                                                                       |          |
| Radial Clearance     | C3                                                                             |                                                                                                                                                                                                                       |          |
| Lubrication          | L038 Mobil Polyrex EM Grease                                                   |                                                                                                                                                                                                                       |          |
| Series               | 6011                                                                           |                                                                                                                                                                                                                       | СОМ      |
|                      | Pacific International Bearing, Inc.<br>33258 Central Ave, Union City, CA 94587 | This file and any associated information<br>and specifications are provided for<br>reference and evaluation purposes only,<br>and is subject to change without notice. PIB<br>makes no representations, warranties or | ė        |

Radial, Deep Groove Ball Bearing, Two Non Contact Rubber Seals

SHEET