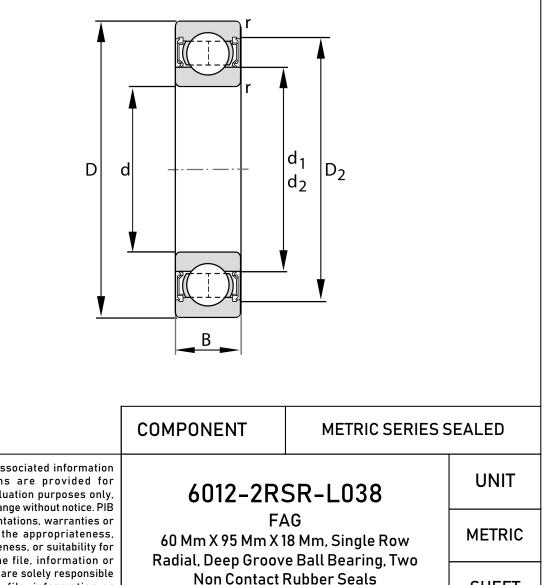

| Bore Diameter (d)    | 60 mm                        |
|----------------------|------------------------------|
| Outside Diameter (D) | 95 mm                        |
| Width (B)            | 18 mm                        |
| Closure              | Rubber Seal Non-Contact      |
| Ring Material        | 52100 Chrome Steel           |
| Ball Material        | 52100 Chrome Steel           |
| Brand                | FAG                          |
| Radial Clearance     | Normal                       |
| Lubrication          | L038 Mobil Polyrex EM Grease |
| Series               | 6012                         |