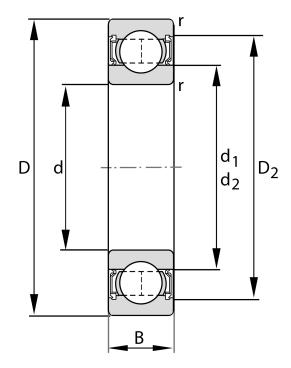

| Bore Diameter (d)    | 60 mm               |
|----------------------|---------------------|
| Outside Diameter (D) | 95 mm               |
| Width (B)            | 18 mm               |
| Closure              | Rubber Seal Contact |
| Ring Material        | 52100 Chrome Steel  |
| Ball Material        | 52100 Chrome Steel  |
| Brand                | FAG                 |
| Precision            | ABEC 5              |
| Radial Clearance     | Normal              |
| Series               | 6012                |

## 6012-RSR

60 Mm X 95 Mm X 18 Mm, Single Row Radial, Deep Groove Ball Bearing, One Contact Rubber Seal UNIT

METRIC

**SHEET**