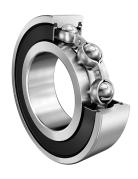

## 6012-RSR

60 Mm X 95 Mm X 18 Mm, Single Row Radial, Deep Groove Ball Bearing, One Contact Rubber Seal UNIT

METRIC

**SHEET**