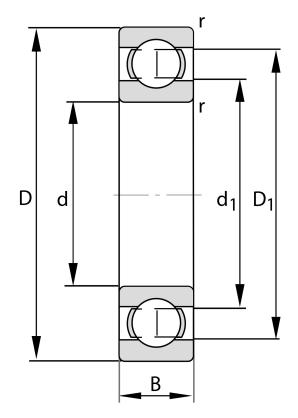

| Bore Diameter (d)    | 65 mm              |
|----------------------|--------------------|
| Outside Diameter (D) | 100 mm             |
| Width (B)            | 18 mm              |
| Closure              | Open               |
| Ring Material        | 52100 Chrome Steel |
| Ball Material        | 52100 Chrome Steel |
| Brand                | FAG                |
| Radial Clearance     | C3                 |
| Series               | 6013               |

COMPONENT

**METRIC SERIES OPEN** 

6013-C3 FAG

65 Mm X 100 Mm X 18 Mm, Single Row Radial, Deep Groove Ball Bearing, Open UNIT

**METRIC** 

SHEET