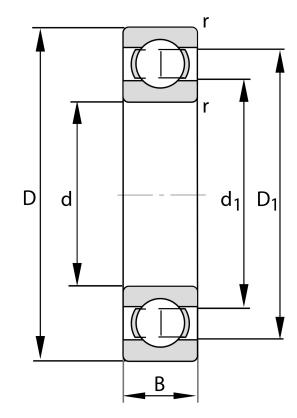

| Bore Diameter (d)    | 65 mm              |
|----------------------|--------------------|
| Outside Diameter (D) | 100 mm             |
| Width (B)            | 18 mm              |
| Closure              | Open               |
| Ring Material        | 52100 Chrome Steel |
| Ball Material        | 52100 Chrome Steel |
| Brand                | FAG                |
| Radial Clearance     | C3                 |
| Series               | 6013               |

COMPONENT

**METRIC SERIES OPEN** 

6013-M-C3

65 Mm X 100 Mm X 18 Mm, Single Row Radial, Deep Groove Ball Bearing, Open UNIT

**METRIC** 

**SHEET**