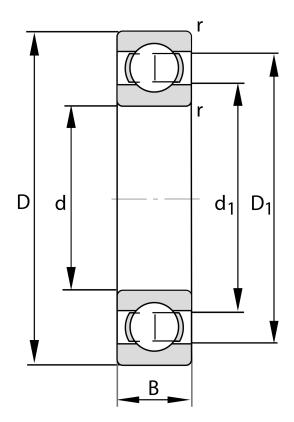

| Bore Diameter (d)    | 65 mm              |
|----------------------|--------------------|
| Outside Diameter (D) | 100 mm             |
| Width (B)            | 18 mm              |
| Closure              | Open               |
| Ring Material        | 52100 Chrome Steel |
| Ball Material        | 52100 Chrome Steel |
| Brand                | FAG                |
| Radial Clearance     | Normal             |
| Series               | 6013               |

**COMPONENT** 

**METRIC SERIES OPEN** 

6013-NR FAG

65 Mm X 100 Mm X 18 Mm, Single Row Radial, Deep Groove Ball Bearing, Open **UNIT** 

**METRIC** 

**SHEET**