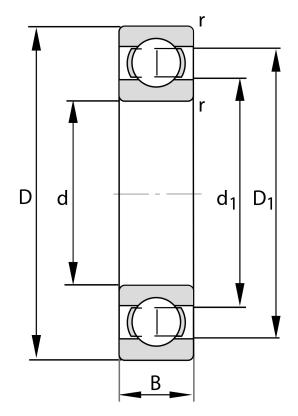

| Bore Diameter (d)    | 65 mm              |
|----------------------|--------------------|
| Outside Diameter (D) | 100 mm             |
| Width (B)            | 18 mm              |
| Closure              | Open               |
| Ring Material        | 52100 Chrome Steel |
| Ball Material        | 52100 Chrome Steel |
| Brand                | FAG                |
| Radial Clearance     | Normal             |
| Series               | 6013               |
|                      |                    |

COMPONENT

**METRIC SERIES OPEN** 

6013-P6 FAG

65 Mm X 100 Mm X 18 Mm, Single Row Radial, Deep Groove Ball Bearing, Open UNIT

**METRIC** 

SHEET