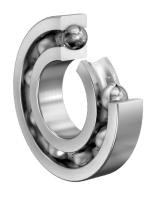

COMPONENT

**METRIC SERIES OPEN** 

6013-P6 FAG

65 Mm X 100 Mm X 18 Mm, Single Row Radial, Deep Groove Ball Bearing, Open UNIT

**METRIC** 

SHEET