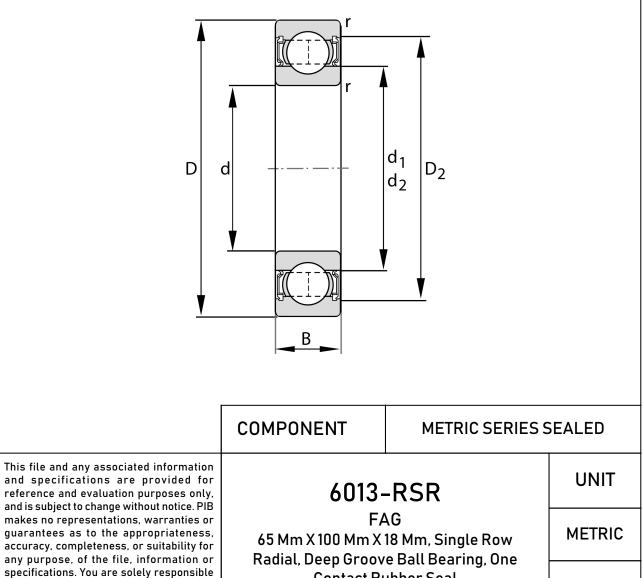

| Bore Diameter (d)    | 65 mm               |                        |
|----------------------|---------------------|------------------------|
| Outside Diameter (D) | 100 mm              |                        |
| Width (B)            | 18 mm               |                        |
| Closure              | Rubber Seal Contact |                        |
| Ring Material        | 52100 Chrome Steel  |                        |
| Ball Material        | 52100 Chrome Steel  |                        |
| Brand                | FAG                 |                        |
| Precision            | Abec 3              |                        |
| Radial Clearance     | Normal              |                        |
| Series               | 6013                |                        |
|                      |                     | This file and any asso |

SHEET