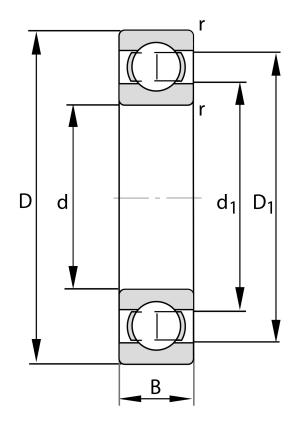

| Bore Diameter (d)    | 65 mm              |
|----------------------|--------------------|
| Outside Diameter (D) | 100 mm             |
| Width (B)            | 18 mm              |
| Closure              | Open               |
| Ring Material        | 52100 Chrome Steel |
| Ball Material        | 52100 Chrome Steel |
| Brand                | FAG                |
| Precision            | ABEC 5             |
| Radial Clearance     | C3                 |
| Series               | 6013               |

6013-TB-P6-C3

65 Mm X 100 Mm X 18 Mm, Single Row Radial, Deep Groove Ball Bearing, Open UNIT

**METRIC** 

SHEET