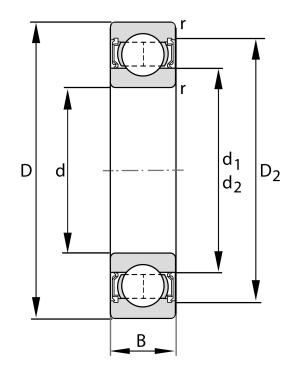

| Bore Diameter (d)    | 70 mm                        |
|----------------------|------------------------------|
| Outside Diameter (D) | 110 mm                       |
| Width (B)            | 20 mm                        |
| Closure              | Rubber Seal Non-Contact      |
| Ring Material        | 52100 Chrome Steel           |
| Ball Material        | 52100 Chrome Steel           |
| Brand                | FAG                          |
| Radial Clearance     | C3                           |
| Lubrication          | L038 Mobil Polyrex EM Grease |
| Series               | 6014                         |

## 6014-2RSR-L038-C3

70 Mm X 110 Mm X 20 Mm, Single Row Radial, Deep Groove Ball Bearing, Two Non Contact Rubber Seals UNIT

**METRIC** 

**SHEET**