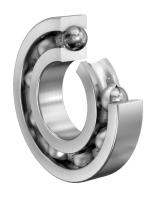

COMPONENT

**METRIC SERIES OPEN** 

6014-C4 FAG

70 Mm X 110 Mm X 20 Mm, Single Row Radial, Deep Groove Ball Bearing, Open UNIT

**METRIC** 

SHEET