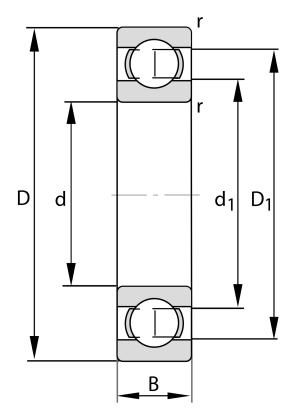

| Bore Diameter (d)    | 70 mm              |
|----------------------|--------------------|
| Outside Diameter (D) | 110 mm             |
| Width (B)            | 20 mm              |
| Closure              | Open               |
| Ring Material        | 52100 Chrome Steel |
| Ball Material        | 52100 Chrome Steel |
| Brand                | FAG                |
| Radial Clearance     | C4                 |
| Series               | 6014               |
|                      |                    |

COMPONENT

**METRIC SERIES OPEN** 

6014-C4 FAG

70 Mm X 110 Mm X 20 Mm, Single Row Radial, Deep Groove Ball Bearing, Open UNIT

**METRIC** 

SHEET