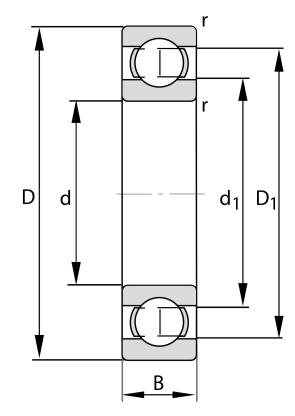

| Bore Diameter (d)    | 70 mm              |
|----------------------|--------------------|
| Outside Diameter (D) | 110 mm             |
| Width (B)            | 20 mm              |
| Closure              | Open               |
| Ring Material        | 52100 Chrome Steel |
| Ball Material        | 52100 Chrome Steel |
| Brand                | FAG                |
| Radial Clearance     | C4                 |
| Series               | 6014               |

COMPONENT

**METRIC SERIES OPEN** 

6014-M-C4 FAG

70 Mm X 110 Mm X 20 Mm, Single Row Radial, Deep Groove Ball Bearing, Open UNIT

**METRIC** 

SHEET