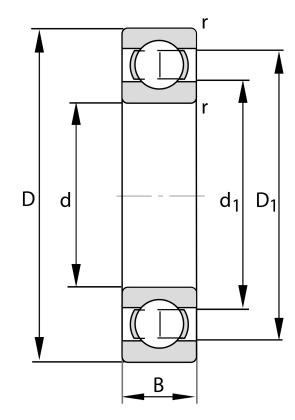

| Bore Diameter (d)    | 75 mm              |
|----------------------|--------------------|
| Outside Diameter (D) | 115 mm             |
| Width (B)            | 20 mm              |
| Closure              | Open               |
| Ring Material        | 52100 Chrome Steel |
| Ball Material        | 52100 Chrome Steel |
| Brand                | FAG                |
| Radial Clearance     | C3                 |
| Series               | 6015               |

6015-M-C3 FAG

75 Mm X 115 Mm X 20 Mm, Single Row Radial, Deep Groove Ball Bearing, Open UNIT

**METRIC** 

SHEET