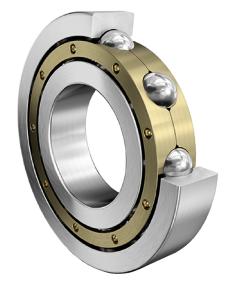

6015-M-C3 FAG

75 Mm X 115 Mm X 20 Mm, Single Row Radial, Deep Groove Ball Bearing, Open UNIT

**METRIC** 

SHEET