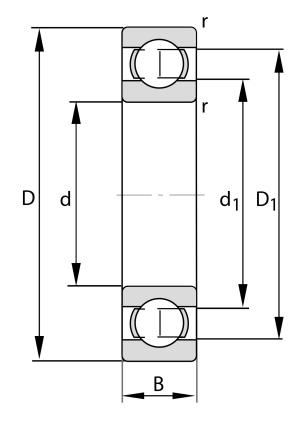

| Bore Diameter (d)    | 75 mm              |
|----------------------|--------------------|
| Outside Diameter (D) | 115 mm             |
| Width (B)            | 20 mm              |
| Closure              | Open               |
| Ring Material        | 52100 Chrome Steel |
| Ball Material        | 52100 Chrome Steel |
| Brand                | FAG                |
| Radial Clearance     | C4                 |
| Series               | 6015               |

COMPONENT

**METRIC SERIES OPEN** 

6015-M-C4 FAG

75 Mm X 115 Mm X 20 Mm, Single Row Radial, Deep Groove Ball Bearing, Open UNIT

**METRIC** 

SHEET