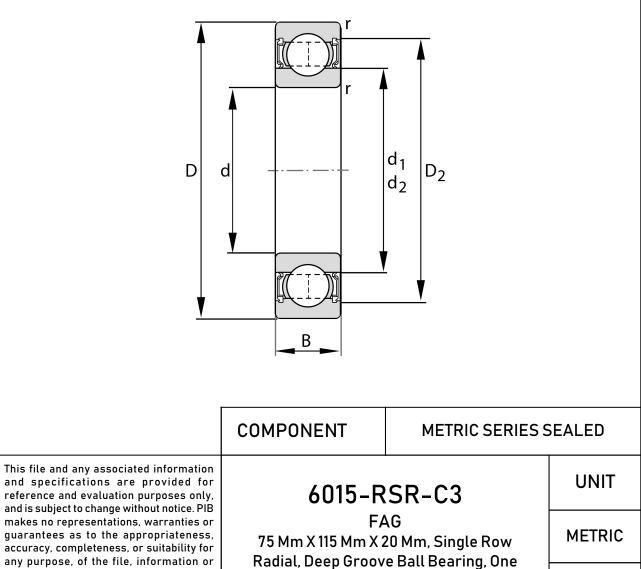

| Bore Diameter (d)    | 75 mm               |                   |
|----------------------|---------------------|-------------------|
| Outside Diameter (D) | 115 mm              |                   |
| Width (B)            | 20 mm               |                   |
| Closure              | Rubber Seal Contact |                   |
| Ring Material        | 52100 Chrome Steel  |                   |
| Ball Material        | 52100 Chrome Steel  |                   |
| Brand                | FAG                 |                   |
| Precision            | ABEC 5              |                   |
| Radial Clearance     | C3                  |                   |
| Series               | 6015                |                   |
|                      |                     |                   |
|                      |                     | This file and any |

specifications.

**Contact Rubber Seal** 

SHEET