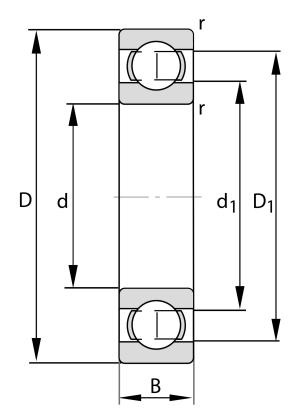

|                      | 1                  |
|----------------------|--------------------|
| Bore Diameter (d)    | 85 mm              |
| Outside Diameter (D) | 130 mm             |
| Width (B)            | 22 mm              |
| Closure              | Open               |
| Ring Material        | 52100 Chrome Steel |
| Ball Material        | 52100 Chrome Steel |
| Brand                | FAG                |
| Radial Clearance     | C3                 |
| Series               | 6017               |

6017-B-C3-FAG

85 Mm X 130 Mm X 22 Mm, Single Row Radial, Deep Groove Ball Bearing, Open UNIT

**METRIC** 

SHEET