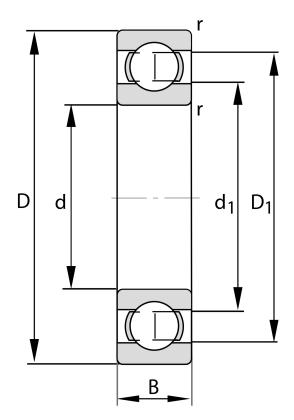

| Bore Diameter (d)    | 85 mm              |
|----------------------|--------------------|
| Outside Diameter (D) | 130 mm             |
| Width (B)            | 22 mm              |
| Closure              | Open               |
| Ring Material        | 52100 Chrome Steel |
| Ball Material        | 52100 Chrome Steel |
| Brand                | FAG                |
| Radial Clearance     | Normal             |
| Series               | 6017               |

**COMPONENT** 

**METRIC SERIES OPEN** 

6017-NR FAG

85 Mm X 130 Mm X 22 Mm, Single Row Radial, Deep Groove Ball Bearing, Open **UNIT** 

**METRIC** 

**SHEET**