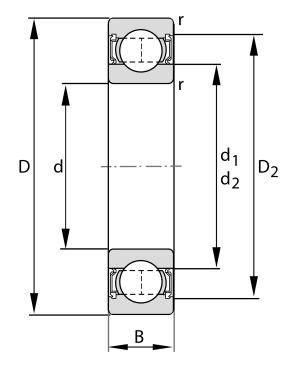

| Bore Diameter (d)    | 90 mm                   |
|----------------------|-------------------------|
| Outside Diameter (D) | 140 mm                  |
| Width (B)            | 24 mm                   |
| Closure              | Rubber Seal Non-Contact |
| Ring Material        | 52100 Chrome Steel      |
| Ball Material        | 52100 Chrome Steel      |
| Brand                | FAG                     |
| Radial Clearance     | Normal                  |
| Series               | 6018                    |

6018-2RSR

90 Mm X 140 Mm X 24 Mm, Single Row Radial, Deep Groove Ball Bearing, Two Non Contact Rubber Seals UNIT

METRIC

**SHEET**