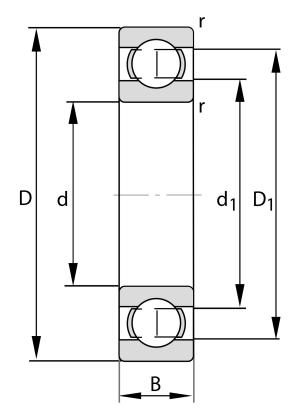

| Bore Diameter (d)    | 90 mm              |
|----------------------|--------------------|
| Outside Diameter (D) | 140 mm             |
| Width (B)            | 24 mm              |
| Closure              | Open               |
| Ring Material        | 52100 Chrome Steel |
| Ball Material        | 52100 Chrome Steel |
| Brand                | FAG                |
| Radial Clearance     | C3                 |
| Series               | 6018               |
|                      |                    |

COMPONENT

**METRIC SERIES OPEN** 

6018-C3 FAG

90 Mm X 140 Mm X 24 Mm, Single Row Radial, Deep Groove Ball Bearing, Open UNIT

**METRIC** 

**SHEET**