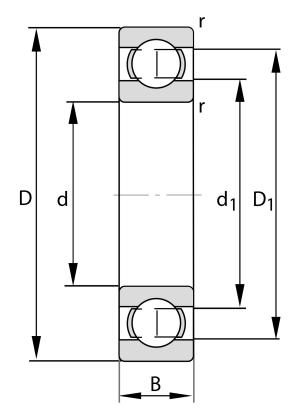

COMPONENT

**METRIC SERIES OPEN** 

6018-C4 FAG

90 Mm X 140 Mm X 24 Mm, Single Row Radial, Deep Groove Ball Bearing, Open UNIT

**METRIC** 

SHEET