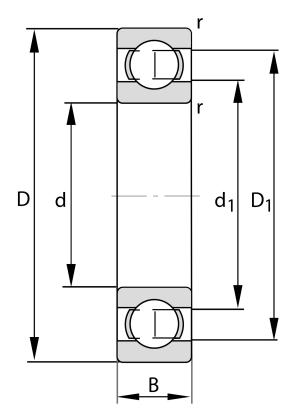

| Bore Diameter (d)    | 90 mm              |
|----------------------|--------------------|
| Outside Diameter (D) | 140 mm             |
| Width (B)            | 24 mm              |
| Closure              | Open               |
| Ring Material        | 52100 Chrome Steel |
| Ball Material        | 52100 Chrome Steel |
| Brand                | FAG                |
| Precision            | ABEC 5             |
| Radial Clearance     | Normal             |
| Series               | 6018               |