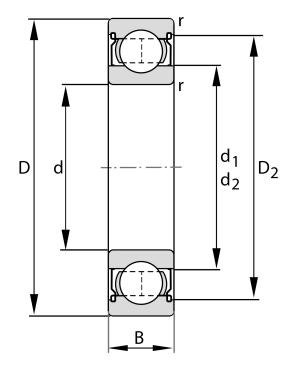

| Bore Diameter (d)    | 95 mm              |
|----------------------|--------------------|
| Outside Diameter (D) | 145 mm             |
| Width (B)            | 24 mm              |
| Closure              | Metallic Shield    |
| Ring Material        | 52100 Chrome Steel |
| Ball Material        | 52100 Chrome Steel |
| Brand                | FAG                |
| Radial Clearance     | Normal             |
| Series               | 6019               |

**6019-2Z** FAG

95 Mm X 145 Mm X 24 Mm, Single Row Radial, Deep Groove Ball Bearing, Two Metal Shields UNIT

**METRIC** 

**SHEET**