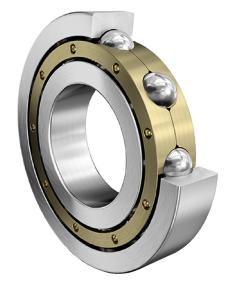

COMPONENT

**METRIC SERIES OPEN** 

6019-M-C4 FAG

95 Mm X 145 Mm X 24 Mm, Single Row Radial, Deep Groove Ball Bearing, Open UNIT

**METRIC** 

SHEET