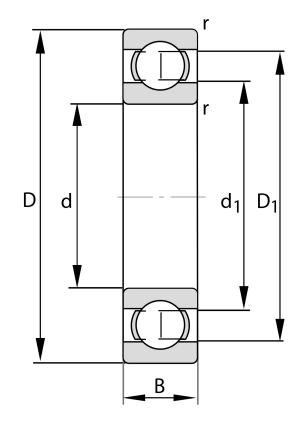

| Bore Diameter (d)    | 95 mm              |
|----------------------|--------------------|
| Outside Diameter (D) | 145 mm             |
| Width (B)            | 24 mm              |
| Closure              | Open               |
| Ring Material        | 52100 Chrome Steel |
| Ball Material        | 52100 Chrome Steel |
| Brand                | FAG                |
| Radial Clearance     | C4                 |
| Series               | 6019               |

COMPONENT

**METRIC SERIES OPEN** 

6019-M-C4 FAG

95 Mm X 145 Mm X 24 Mm, Single Row Radial, Deep Groove Ball Bearing, Open UNIT

**METRIC** 

SHEET