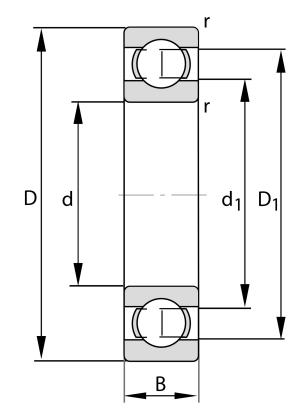

| Bore Diameter (d)    | 95 mm              |
|----------------------|--------------------|
| Outside Diameter (D) | 145 mm             |
| Width (B)            | 24 mm              |
| Closure              | Open               |
| Ring Material        | 52100 Chrome Steel |
| Ball Material        | 52100 Chrome Steel |
| Brand                | FAG                |
| Radial Clearance     | C4                 |
| Series               | 6019               |

## 6019-M-J33BD-C4

95 Mm X 145 Mm X 24 Mm, Single Row Radial, Deep Groove Ball Bearing, Open UNIT

**METRIC** 

SHEET