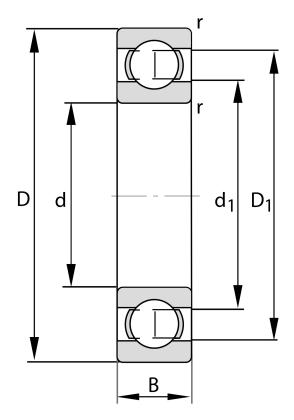

| Bore Diameter (d)    | 100 mm             |
|----------------------|--------------------|
| Outside Diameter (D) | 150 mm             |
| Width (B)            | 24 mm              |
| Closure              | Open               |
| Ring Material        | 52100 Chrome Steel |
| Ball Material        | 52100 Chrome Steel |
| Brand                | FAG                |
| Radial Clearance     | C3                 |
| Series               | 6020               |
|                      |                    |

COMPONENT

**METRIC SERIES OPEN** 

6020-C3 FAG

100 Mm X 150 Mm X 24 Mm, Single Row Radial, Deep Groove Ball Bearing, Open UNIT

**METRIC** 

SHEET