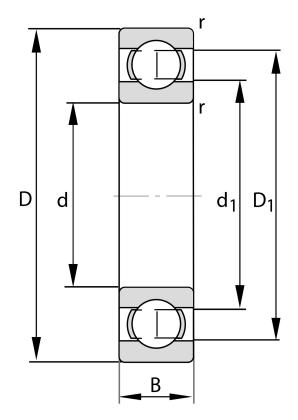

| Bore Diameter (d)    | 100 mm             |
|----------------------|--------------------|
| Outside Diameter (D) | 150 mm             |
| Width (B)            | 24 mm              |
| Closure              | Open               |
| Ring Material        | 52100 Chrome Steel |
| Ball Material        | 52100 Chrome Steel |
| Brand                | FAG                |
| Radial Clearance     | C4                 |
| Series               | 6020               |
|                      |                    |

COMPONENT

**METRIC SERIES OPEN** 

6020-C4 FAG

100 Mm X 150 Mm X 24 Mm, Single Row Radial, Deep Groove Ball Bearing, Open UNIT

**METRIC** 

**SHEET**