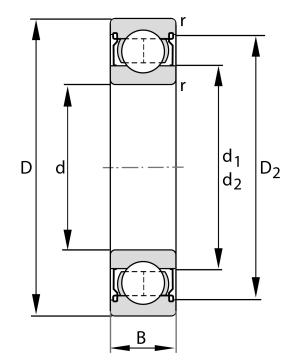

| Bore Diameter (d)    | 105 mm             |
|----------------------|--------------------|
| Outside Diameter (D) | 160 mm             |
| Width (B)            | 26 mm              |
| Closure              | Metallic Shield    |
| Ring Material        | 52100 Chrome Steel |
| Ball Material        | 52100 Chrome Steel |
| Brand                | FAG                |
| Radial Clearance     | C3                 |

6021-2Z-C3 FAG

105 Mm X 160 Mm X 26 Mm, Single Row Radial, Deep Groove Ball Bearing, Two Metal Shields UNIT

**METRIC** 

**SHEET**