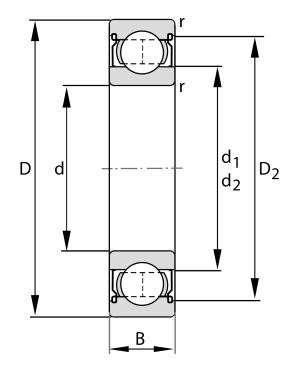

| Bore Diameter (d)    | 105 mm             |
|----------------------|--------------------|
| Outside Diameter (D) | 160 mm             |
| Width (B)            | 26 mm              |
| Closure              | Metallic Shield    |
| Ring Material        | 52100 Chrome Steel |
| Ball Material        | 52100 Chrome Steel |
| Brand                | FAG                |
| Radial Clearance     | Normal             |

6021-2Z FAG

105 Mm X 160 Mm X 26 Mm, Single Row Radial, Deep Groove Ball Bearing, Two Metal Shields UNIT

METRIC

**SHEET**