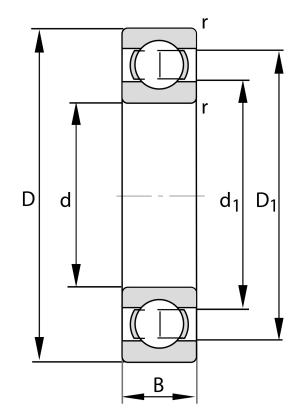

| Bore Diameter (d)    | 105 mm             |
|----------------------|--------------------|
| Outside Diameter (D) | 160 mm             |
| Width (B)            | 26 mm              |
| Closure              | Open               |
| Ring Material        | 52100 Chrome Steel |
| Ball Material        | 52100 Chrome Steel |
| Brand                | FAG                |
| Radial Clearance     | C4                 |
| Series               | Brass Cage         |

6021-M-C4 FAG

105 Mm X 160 Mm X 26 Mm, Single Row Radial, Deep Groove Ball Bearing, Open UNIT

**METRIC** 

**SHEET**