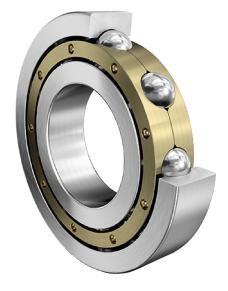

| Bore Diameter (d)    | 105 mm             |
|----------------------|--------------------|
| Outside Diameter (D) | 160 mm             |
| Width (B)            | 26 mm              |
| Closure              | Open               |
| Ring Material        | 52100 Chrome Steel |
| Ball Material        | 52100 Chrome Steel |
| Brand                | FAG                |
| Radial Clearance     | C4                 |
| Series               | Brass Cage         |

6021-M-C4 FAG

105 Mm X 160 Mm X 26 Mm, Single Row Radial, Deep Groove Ball Bearing, Open UNIT

**METRIC** 

**SHEET**