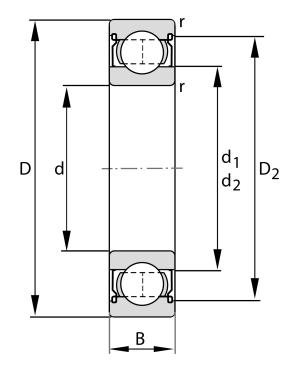

| Bore Diameter (d)    | 105 mm             |
|----------------------|--------------------|
| Outside Diameter (D) | 160 mm             |
| Width (B)            | 26 mm              |
| Closure              | Metallic Shield    |
| Ring Material        | 52100 Chrome Steel |
| Ball Material        | 52100 Chrome Steel |
| Brand                | FAG                |
| Radial Clearance     | Normal             |
|                      |                    |

**6021-Z** FAG

105 Mm X 160 Mm X 26 Mm, Single Row Radial, Deep Groove Ball Bearing, One Metal Shield UNIT

METRIC

**SHEET**