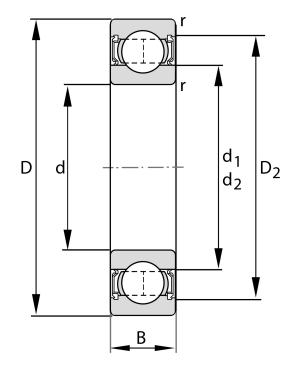

| Bore Diameter (d)    | 110 mm                  |
|----------------------|-------------------------|
| Outside Diameter (D) | 170 mm                  |
| Width (B)            | 28 mm                   |
| Closure              | Rubber Seal Non-Contact |
| Ring Material        | 52100 Chrome Steel      |
| Ball Material        | 52100 Chrome Steel      |
| Brand                | FAG                     |
| Radial Clearance     | C3                      |
| Series               | 6022                    |

6022-2RSR-C3

110 Mm X 170 Mm X 28 Mm, Single Row Radial, Deep Groove Ball Bearing, Two Non Contact Rubber Seals UNIT

**METRIC** 

**SHEET**