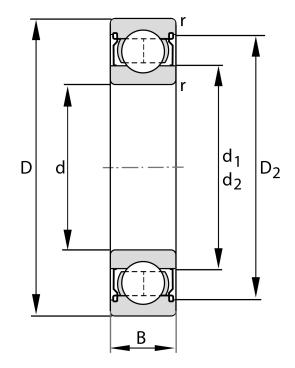

| Bore Diameter (d)    | 110 mm             |
|----------------------|--------------------|
| Outside Diameter (D) | 170 mm             |
| Width (B)            | 28 mm              |
| Closure              | Metallic Shield    |
| Ring Material        | 52100 Chrome Steel |
| Ball Material        | 52100 Chrome Steel |
| Brand                | FAG                |
| Radial Clearance     | Normal             |
| Series               | 6022               |

6022-2Z FAG 110 Mm X 170 Mm X 28 Mm, Single Row Radial, Deep Groove Ball Bearing, Two

Metal Shields

UNIT

Metric Series Shielded

**METRIC** 

**SHEET**