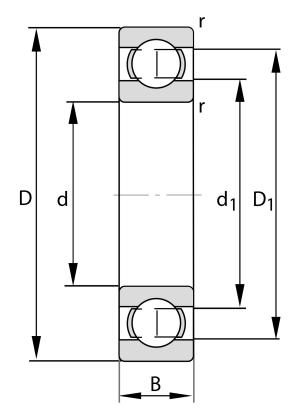

| Bore Diameter (d)    | 110 mm             |
|----------------------|--------------------|
| Outside Diameter (D) | 170 mm             |
| Width (B)            | 28 mm              |
| Closure              | Open               |
| Ring Material        | 52100 Chrome Steel |
| Ball Material        | 52100 Chrome Steel |
| Brand                | FAG                |
| Radial Clearance     | C3                 |
| Series               | 6022               |
|                      |                    |

COMPONENT

**METRIC SERIES OPEN** 

6022-C3 FAG

110 Mm X 170 Mm X 28 Mm, Single Row Radial, Deep Groove Ball Bearing, Open UNIT

**METRIC** 

SHEET