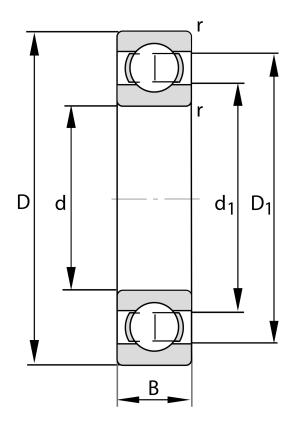

| Bore Diameter (d)    | 110 mm             |
|----------------------|--------------------|
| Outside Diameter (D) | 170 mm             |
| Width (B)            | 28 mm              |
| Closure              | Open               |
| Ring Material        | 52100 Chrome Steel |
| Ball Material        | 52100 Chrome Steel |
| Brand                | FAG                |
| Precision            | ABEC 5             |
| Radial Clearance     | C4                 |
| Series               | 6022               |

6022-MA-P5-S1-C4

110 Mm X 170 Mm X 28 Mm, Single Row Radial, Deep Groove Ball Bearing, Open UNIT

METRIC

SHEET