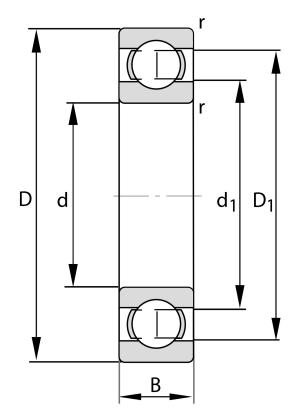

| Bore Diameter (d)    | 120 mm             |
|----------------------|--------------------|
| Outside Diameter (D) | 180 mm             |
| Width (B)            | 28 mm              |
| Closure              | Open               |
| Ring Material        | 52100 Chrome Steel |
| Ball Material        | 52100 Chrome Steel |
| Brand                | FAG                |
| Radial Clearance     | C3                 |
| Series               | 6024               |

COMPONENT

**METRIC SERIES OPEN** 

6024-C3 FAG

120 Mm X 180 Mm X 28 Mm, Single Row Radial, Deep Groove Ball Bearing, Open UNIT

**METRIC** 

**SHEET**