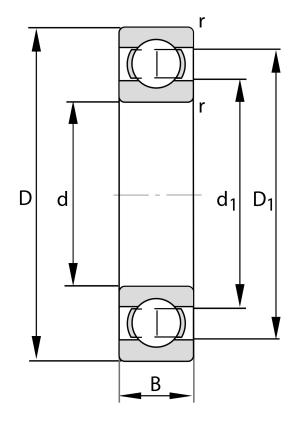

| Bore Diameter (d)    | 120 mm             |
|----------------------|--------------------|
| Outside Diameter (D) | 180 mm             |
| Width (B)            | 28 mm              |
| Closure              | Open               |
| Ring Material        | 52100 Chrome Steel |
| Ball Material        | 52100 Chrome Steel |
| Brand                | FAG                |
| Radial Clearance     | C3                 |
| Series               | 6024               |

COMPONENT

**METRIC SERIES OPEN** 

6024-M-C3 FAG

120 Mm X 180 Mm X 28 Mm, Single Row Radial, Deep Groove Ball Bearing, Open UNIT

**METRIC** 

**SHEET**