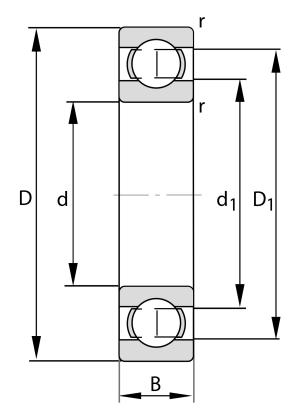

| Bore Diameter (d)    | 120 mm             |
|----------------------|--------------------|
| Outside Diameter (D) | 180 mm             |
| Width (B)            | 28 mm              |
| Closure              | Open               |
| Ring Material        | 52100 Chrome Steel |
| Ball Material        | 52100 Chrome Steel |
| Brand                | FAG                |
| Radial Clearance     | C4                 |
| Series               | 6024               |

6024-M-C4 FAG

120 Mm X 180 Mm X 28 Mm, Single Row Radial, Deep Groove Ball Bearing, Open UNIT

**METRIC** 

SHEET