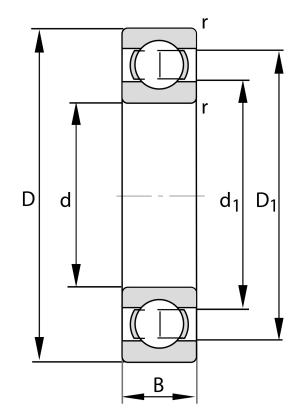

| Bore Diameter (d)    | 120 mm             |
|----------------------|--------------------|
| Outside Diameter (D) | 180 mm             |
| Width (B)            | 28 mm              |
| Closure              | Open               |
| Ring Material        | 52100 Chrome Steel |
| Ball Material        | 52100 Chrome Steel |
| Brand                | FAG                |
| Radial Clearance     | C4                 |
| Series               | 6024               |

6024-MA-C4 FAG

120 Mm X 180 Mm X 28 Mm, Single Row Radial, Deep Groove Ball Bearing, Open UNIT

**METRIC** 

**SHEET**