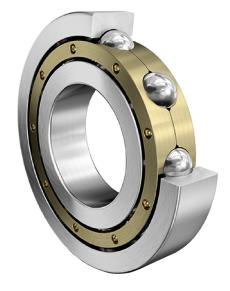

6024-MA-C4 FAG

120 Mm X 180 Mm X 28 Mm, Single Row Radial, Deep Groove Ball Bearing, Open UNIT

**METRIC** 

**SHEET**