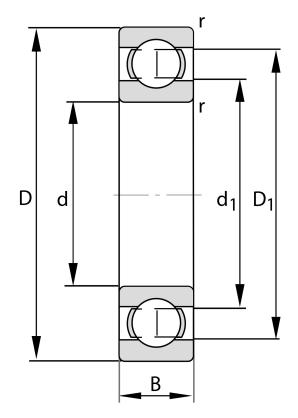

| Bore Diameter (d)    | 130 mm             |
|----------------------|--------------------|
| Outside Diameter (D) | 200 mm             |
| Width (B)            | 33 mm              |
| Closure              | Open               |
| Ring Material        | 52100 Chrome Steel |
| Ball Material        | 52100 Chrome Steel |
| Brand                | FAG                |
| Radial Clearance     | C3                 |

COMPONENT

**METRIC SERIES OPEN** 

6026-C3 FAG

130 Mm X 200 Mm X 33 Mm, Single Row Radial, Deep Groove Ball Bearing, Open UNIT

**METRIC** 

SHEET