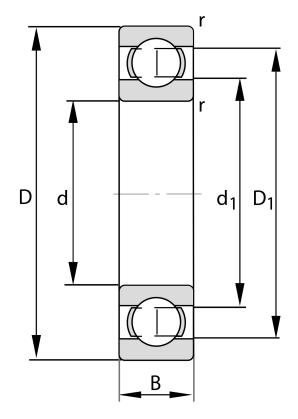

| Bore Diameter (d)    | 130 mm             |
|----------------------|--------------------|
| Outside Diameter (D) | 200 mm             |
| Width (B)            | 33 mm              |
| Closure              | Open               |
| Ring Material        | 52100 Chrome Steel |
| Ball Material        | 52100 Chrome Steel |
| Brand                | FAG                |
| Radial Clearance     | C3                 |
| Series               | Brass Cage         |

COMPONENT

**METRIC SERIES OPEN** 

6026-M-C3

 $130\,Mm\,X\,200\,Mm\,X\,33\,Mm$ , Single Row Radial, Deep Groove Ball Bearing, Open

UNIT

**METRIC** 

SHEET