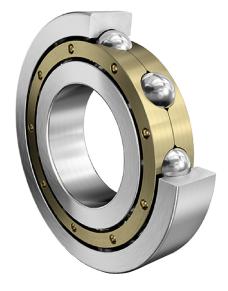

COMPONENT

**METRIC SERIES OPEN** 

6026-M-C3

 $130\,Mm\,X\,200\,Mm\,X\,33\,Mm$ , Single Row Radial, Deep Groove Ball Bearing, Open

UNIT

**METRIC** 

SHEET